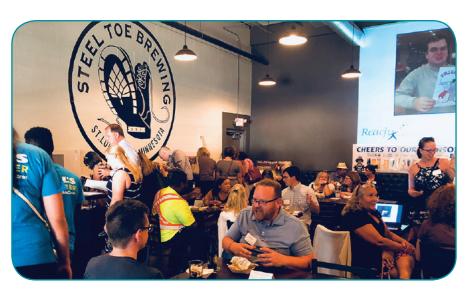

# Reach "On Tap" Was Best Year Yet

We're toasting our summer fundraiser and all who helped make this year's an outstanding one! This year, Reach "On Tap" recorded \$11,523 in income, crushing our goal of \$6,500. We couldn't be more thrilled, and want to extend our sincere thanks to everyone who sponsored the event (see page 11), volunteered, donated silent auction items, attended, purchased items, and supported us in other ways! We raise a glass to each of you.