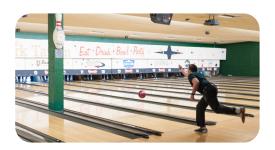

### 30th Annual Bowl - A - Thon

Join us for our 30th year of this annual FUNdraiser! This year, we are bringing back the tradition of having the Bowl - A - Thon in-person at Park Tavern in St. Louis Park. Collect pledges and then join us for two games of bowling, pizza, and prizes! Don't miss this great opportunity to help support Reach for Resources.

Saturday, March 26 • 10:00 a.m. - 1:00 p.m.
Park Tavern: 3401 Louisiana Ave. S, St. Louis Park
Register online: reachforresources.org/events/bowl-a-thon

Fee: \$40 by March 1; \$50 after March 1