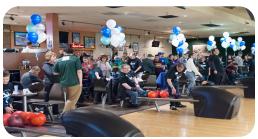

### 30th Annual Bowl - A - Thon

Join us for our 30th year of this annual FUNdraiser! This year, we are bringing back the tradition of having the Bowl - A - Thon in-person at Park Tavern in St. Louis Park. Collect pledges and then join us for two games of bowling, pizza, and prizes! Don't miss this great opportunity to help support Reach for Resources.

Saturday, March 26 • 10:00 a.m. - 1:00 p.m.
Park Tavern: 3401 Louisiana Ave. S, St. Louis Park
Register online: reachforresources.org/events/bowl-a-thon

Fee: \$40 by March 1; \$50 after March 1